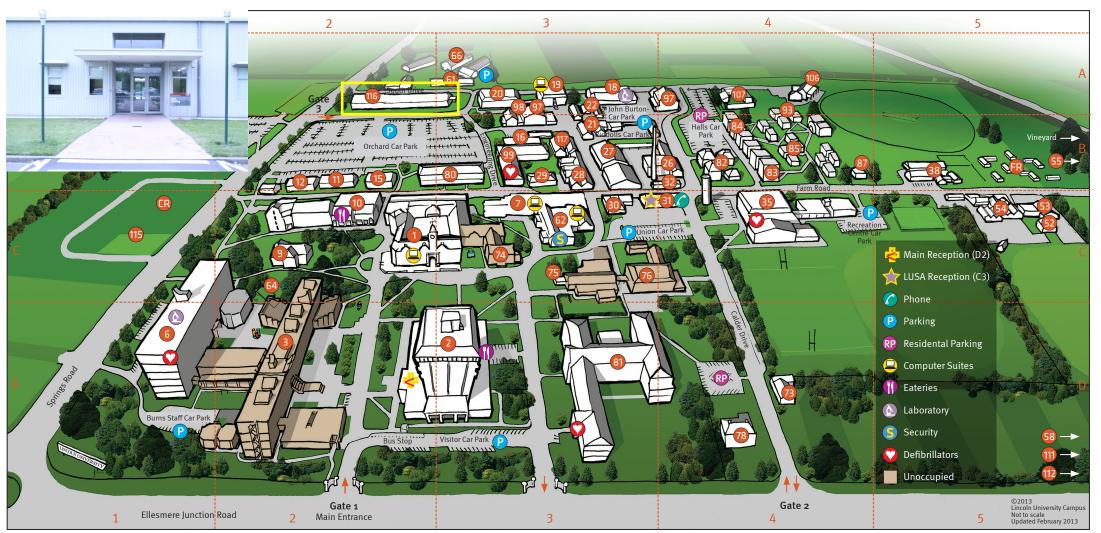

| Accommodation                                |     |      | Burns Wing                            |
|----------------------------------------------|-----|------|---------------------------------------|
| Accommodation Office                         | 87  | B4   | Commerce Building                     |
| Centennial Hall                              | 85  | B4   | George Forbes Memorial Building       |
| Colombo Hall                                 | 83  | B4   | Hazardous Substance Store             |
| Crescent Flats                               | CR  | C1   | Hilgendorf Wing                       |
| Farm Road Flats                              | FR  | B5   | Hudson Hall                           |
| Hudson Hall                                  | 81  | D3   | Hurunui Building                      |
| Lowrie Hall                                  | 84  | B4   | Ivey Hall (Library)                   |
| Southland Hall                               | 93  | A4   | John Burton Building                  |
| Stevens Hall                                 | 82  | B4   | Landscape Architecture Building       |
| NZ Cricket Accommodation                     | 107 | A4   | Memorial Hall                         |
| Cafes                                        |     |      | NRE Building                          |
| Food for Thought                             | 10  | C2   | NRE Teaching Workshop<br>Orchard Hall |
| Cafe                                         | 2   | D3   | Poplars                               |
| elili e i                                    | _   |      | Riddolls Building                     |
| Childcare Centres                            |     | D.F. | RFH Building                          |
| Lincoln Childcare and Preschool              | 111 | D5   | Stewart Building                      |
| Lincoln University Early<br>Childhood Centre | 115 | C1   | The Lodge                             |
| Cilitationa Centre                           | 115 | CI   | Union Building                        |
| Campus Buildings                             |     |      | Young Farmers' Club Hall              |
| AER Building                                 | 117 | А3   |                                       |
| Annex A                                      | 30  | C3   |                                       |
| Annex B                                      | 29  | В3   |                                       |
| Annex C                                      | 31  | C4   |                                       |
| Boiler House                                 | 26  | B4   |                                       |
|                                              |     |      |                                       |

| Car parks Burns Staff Parking Only Halls Car park John Burton Car park Orchard Car park Springs Road Car park Recreation Centre Car park Riddolls Car park Union Car park Visitor Car park |                                | D1<br>B4<br>A3<br>B2<br>B2<br>C4<br>B3<br>C4<br>D3 |
|--------------------------------------------------------------------------------------------------------------------------------------------------------------------------------------------|--------------------------------|----------------------------------------------------|
| Commercial Tenants Arrow International Asurequality Plant Research                                                                                                                         | 30<br>18<br>52                 | C3<br>A3<br>C5                                     |
| Computer Suites<br>LO76 and LO77<br>D1, D2, D3, D4 and D5<br>E1                                                                                                                            | 1<br>7<br>19                   | C2<br>C3<br>A3                                     |
| Corporate Services Alumni APX Travel Catering Services Conference and Event Management Finance Lincworks Store/Courier Deliveries                                                          | 81<br>2<br>75<br>78<br>2<br>27 | D3<br>D3<br>C3<br>D4<br>D3<br>B3                   |

D1 C2 D3 C2 6 10

D2 D3 B3 C2 81 22

A3 C3 C3 A3 A3 B3

B2 B3 A2 C3 C2 C3 B2

| Human Resources Marketing and Recruitment Lincoln Hospitality Ltd Lincoln Agritech Lincoln Agritech Workshop Lincworks Property Services The Linc – Book, Print and Mail Security Office                                 | 2<br>81<br>78<br>99<br>98<br>32<br>2<br>62 | D<br>D<br>B<br>B<br>D<br>C |
|--------------------------------------------------------------------------------------------------------------------------------------------------------------------------------------------------------------------------|--------------------------------------------|----------------------------|
| Lectures Theatres B1, B2, B3, B4, B5, B310, B330, and B740 C1, C2, C3, C5, C6 and C123 D6 Engineering Demonstration Theatre E1, E2, E3, E5, E6 and E7 FSC Theatre S1, S2 and S3                                          | 0 6<br>10<br>7<br>18<br>19<br>61<br>62     | D<br>C<br>C<br>A<br>A<br>C |
| General Facilities and Research Centres AERU Biological Husbandry Unit BioProtection Research Centre Biotron Engineering Soil and Water Laboratory Field Service Centre Foundation Studies and English Language Division | 9<br>55<br>6<br>66<br>20<br>61<br>81       | C<br>B<br>D<br>A<br>A<br>A |

| and Horticulture Nursery<br>Johnstone Memorial Lab<br>Main Reception<br>Research and Innovation<br>SIDDC<br>Vineyard<br>Winery                                                            | 54<br>58<br>2<br>2<br>2      | D3<br>D3<br>D3<br>D3<br>D3<br>C5 |
|-------------------------------------------------------------------------------------------------------------------------------------------------------------------------------------------|------------------------------|----------------------------------|
| Religious Facilities<br>Chaplain<br>Muslim Prayer Room<br>Prayer Room                                                                                                                     | 81<br>30<br>28               | D:<br>C:<br>B:                   |
| Science Labs<br>B132, B133 and B233<br>Riddolls<br>RFH 011, 035, 036 and 041<br>Structures Lab                                                                                            | 6<br>21<br>116<br>18         | D1<br>B3<br>A2<br>A3             |
| Sporting Facilities Asia Pacific Football Academy Bert Sutcliffe Pavilion and Oval NZ Cricket High Performance Centre Lincoln University Recreation Centre NZCA Turf Maintenance Facility | 112<br>106<br>97<br>35<br>38 | DS<br>A4<br>A4<br>C4<br>B5       |

## **Campus Map**

| Student Facilities                      |    |    |
|-----------------------------------------|----|----|
| Alpine Club                             | 12 | B2 |
| Dining Hall                             | 35 | C4 |
| IT Help Desk                            | 1  | C2 |
| Library, Teaching and Learning          | 1  | C2 |
| LUSA Reception                          | 31 | C4 |
| Outside Security Phone/Intercom         | 7  | C3 |
| Practical Work Office                   | 2  | D3 |
| Student Administration                  | 2  | D3 |
| Student Health and Support              | 81 | D3 |
| Student Recruitment and Information Hub | 2  | D3 |
| Te Whare Whakakotahi                    | 73 | D4 |
|                                         |    |    |